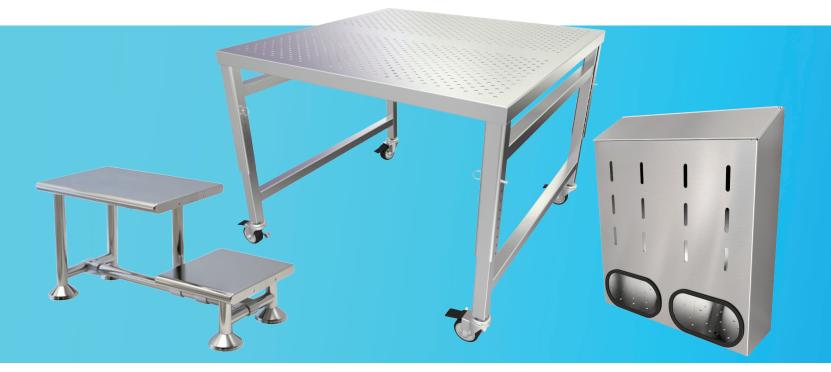

## Cleanroom Furnishings

SPS CleanTech offers a wide range of Clean Space furnishings designed for use in a variety of applications around the world such as Cleanrooms, Life Science, Healthcare, Food & Beverage facilities, Commercial Kitchens, and Schools. We work with several different world-class partners that design and build furniture and fixtures that deliver reliability and performance, along with ergonomic and stylish designs. These products are designed to withstand the harshest cleaning solutions and processes to ensure a long life of hygienic performance.

- Available in Stainless Steel (304 or 316L) or Plastic (Polypropylene or PVC)
- Designs that are assembled on-site or ship with fully welded construction
- Standard designs or custom built to unique customer requirements
- Constructed for long life and durability

- Ergonomically designed for clean space applications
- Edges can be flat, rolled, bull nose or marine edge
- Solid surfaces or perforated
- Mobile devices use non-marking casters