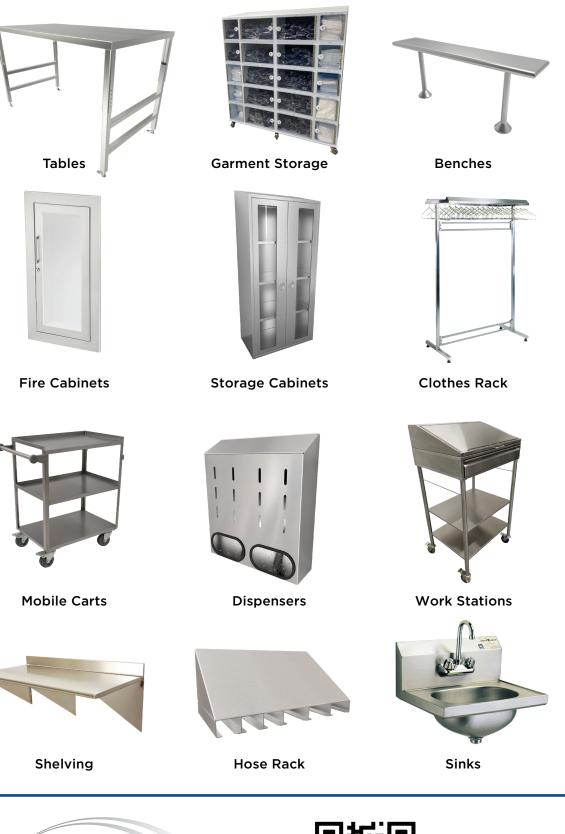

## Cleanroom Furnishings

SPS CleanTech offers a wide range of Clean Space furnishings designed for use in a variety of applications around the world such as Cleanrooms, Life Science, Healthcare, Food & Beverage facilities, Commercial Kitchens, and Schools. We work with several different world-class partners that design and build furniture and fixtures that deliver reliability and performance, along with ergonomic and stylish designs. These products are designed to withstand the harshest cleaning solutions and processes to ensure a long life of hygienic performance.

- Available in Stainless Steel (304 or 316L) or Plastic (Polypropylene or PVC)
- Designs that are assembled on-site or ship with fully welded construction
- Standard designs or custom built to unique customer requirements
- Constructed for long life and durability

- Ergonomically designed for clean space applications
- Edges can be flat, rolled, bull nose or marine edge
- Solid surfaces or perforated
- Mobile devices use non-marking casters