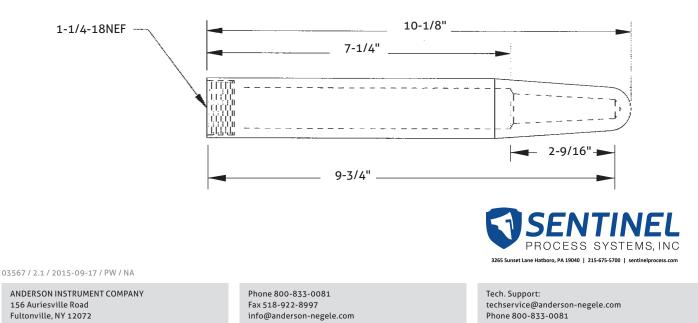

#### SANITARY PROJECTILE TYPE MODEL 41247A0002

| Material:        | 316 "L" stainless steel                             |
|------------------|-----------------------------------------------------|
| Internal Thread: | 1-1/4 inches x 18 UNEF                              |
| Finish:          | Ra Max = 8 microinches (.2 microns) electropolished |
| Probe Type:      | Accepts probe type 062-139                          |

### Pharmaceutical Projectile Thermowell Model 41247A0002