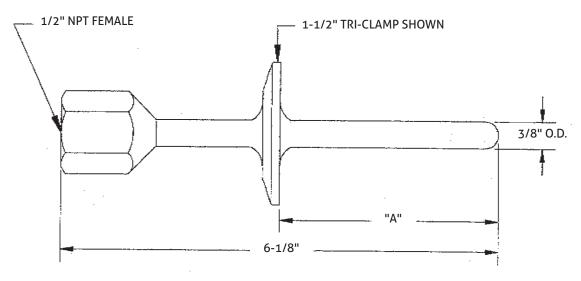

#### SANITARY CLAMP TYPE

| Material:<br>Finish: | 316 "L" stainless steel (certificates available)<br>Ra Max= 8 microinches (.2 microns) |              |
|----------------------|----------------------------------------------------------------------------------------|--------------|
| Tri-Clamp Size®      | Insertion                                                                              | Model Number |
| 1-1/2 inches         | 3-1/16 inches                                                                          | 52500A0003   |
| 2 inch               | 3-9/16 inches                                                                          | 52501A0005   |
| 2-1/2 inch           | 3-9/16 inches                                                                          | 52501A0006   |
| 3 inches             | 3-13/16 inches                                                                         | 52502A0005   |
| 4 inches             | 3-13/16 inches                                                                         | 52502A0006   |

#### **Thermowell Dimensions**

# Pharmaceutical Wells: 1.5" - 4" Tri-Clamp "A" Dim. (insertion length) varies with fitting

Tri-Clamp Size Insertion

| 1-1/2 inches | 3-1/16 inches  |
|--------------|----------------|
| 2 inch       | 3-9/16 inches  |
| 2-1/2 inch   | 3-9/16 inches  |
| 3 inches     | 3-13/16 inches |
| 4 inches     | 3-13/16 inches |